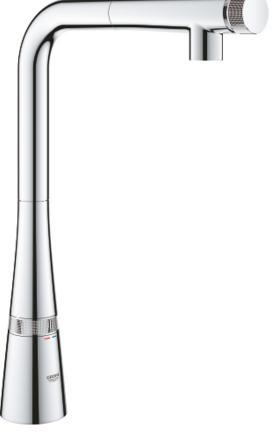

## **General Information:**

Zedra SmartControl Sink mixer with SmartControl Single hole installation **GROHE Magnetic Docking Gentle** replacement of the spout Pull-out spout with laminar jet SmartControl: On / Off at the push of a button and volume control by turning Temperature setting by turning the mixing valve on the fitting body swiveling pipe outlet Swivel range 140 ° Protected against backflow flexible connection hoses **GROHE** QuickFix Plus Quick and easy installation - without tools **GROHE Zero separate internal** waterways - no contact with lead or nickel