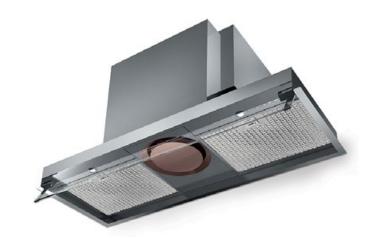

#### **Technical Features:**

Code: 305.0482.953
Description: ILMA X A60 FABER
Materials: Stainless Steel

Number of engines: 1

Controls: TOUCH METAL
Lighting: 2 Led S1000 3000K
Filter: Stainless steel

Width: 600mm

#### **Performance:**

Speed: 3+ Boost

Flow (m³h): 430 (Max) Power (Watt): 120 (Max) Pressure (PA): 290 (Max) Noise Level (db): 70 (Max)