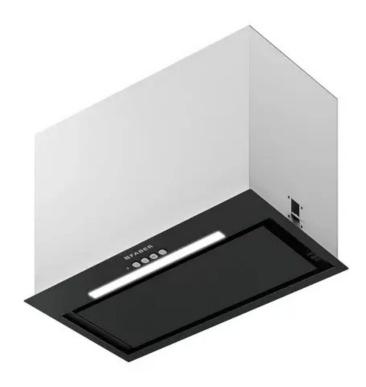

## Faber Built-in Hood INKA LUX EVO BK MATT A52

The Inka Lux cooker hood is a luxurious design in the category of built-in extractor hoods. The product is intended for installation in the lower part of the cabinet or as a unit for an individually manufactured extractor hood. The integrated look is enhanced by the lower cover panel with slotted suction. The concentrated air flow of higher speed acquires the property of entraining vapors outside the floor plan suction zone, which is a great benefit in the case of built-in extractor hoods that never completely cover the cooking surface.

## **Technical Features:**

Code:305.0665.355Description:INKA LUX EVO BK MATT A52Materials:Black MattNumber of engines: 1Controls:Controls:ElectronicLighting:1 x LED BAR SLIM 3000KWidth:520mm