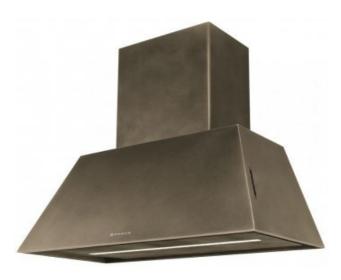

## Faber Wall Mount Hood Faber Chloe' EVO+

#### **ESSENTIAL FORM AND FINISH**

The certainties of the past return to create a new, modern style suited to the current needs of users. Chloé is the new Faber hood that perfectly blends tradition with innovation. Chloé is a present day appliance with a clean, essential line that encompasses culture, history and tradition thanks to the three-dimensional feel of old metal, old copper, cast iron and old brass.

### **Technical Features:**

Code 110.0456.177

Description CHLOE' EVO+ OLD BRASS A70

Materials Old Brass

NO. of engines 1

Controls PUSH BUTTON

Lighting 1 ZOBS Led LV 4000K

Filter aluminium