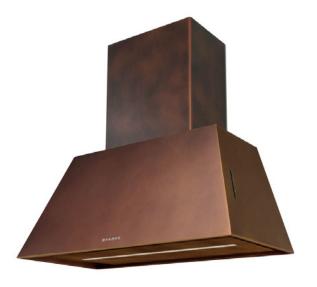

#### **ESSENTIAL FORM AND FINISH**

The certainties of the past return to create a new, modern style suited to the current needs of users. Chloé is the new Faber hood that perfectly blends tradition with innovation. Chloé is a present day appliance with a clean, essential line that encompasses culture, history and tradition thanks to the three-dimensional feel of old metal, old copper, cast iron and old brass.

### **Technical Features:**

Code 110.0456.174

Description CHLOE' EVO+ OLD COPPER A70

Materials Old Copper

NO. of engines 1

Controls PUSH BUTTON

Lighting 1 ZOBS Led LV 4000K

Filter aluminium