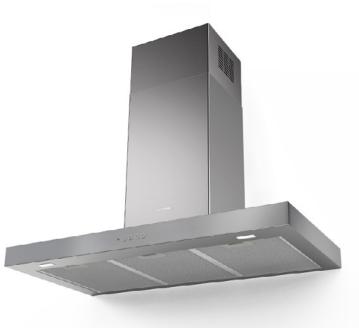

## Faber Wall Mount Hood Faber Stilo Comfort X A90

Stilo Comfort is suitable for any environment. This square-shaped hood, in three color variants: stainless steel, black and matt white, is subtle and elegant and in line with the latest trends in terms of taste and materials. It is also available in 3 sizes 60cm, 90cm and 120cm.

## **Technical Features:**

| Code           | 325.0615.636        |
|----------------|---------------------|
| Description    | STILO COMFORT X A90 |
| Materials      | Stainless Steel     |
| No. of engines | 1                   |
| Controls       | PUSH BUTTON         |
| Lighting       | 2 Led S2000 3000K   |
| Filter         | aluminium           |
| Width (mm)     | 900                 |
|                |                     |