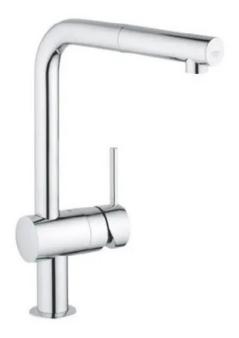

## Grohe Essence SmartControl Kitchen Sink Mixer Grohe 31615-000

## **General Information:**

Monobloc installation
GROHE StarLight chrome finish
Pull-out spray with laminar
Metal spray

GROHE Magnetic Docking guarantees easy retraction and smooth docking of the spray head back to the starting position

GROHE SmartControl push for ON-OFF, turn for volume adjustment from EcoJoy to full flow

Temperature adjustment by turning of mixing valve on body

Swivel tubular spout Swivel area 140°

Protected against backflow

Flexible connection hoses

GROHE FastFixation Plus ultra fast and simple

installation – no tools needed

GROHE Zero separated inner water ways – lead and nickel free