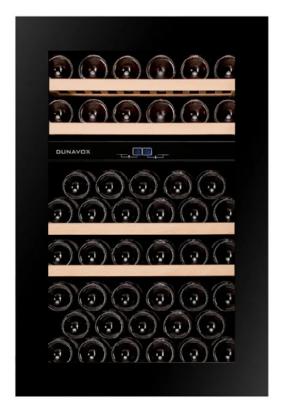

## Dunavox DAVG-49.116DB.TO 49 Bottle Wine Cooler

A two zone, 49 bottle integrated model featuring integrated ventilation. Its elegant appearance, handleless design with push2open technology is ideal for any modern kitchen. The tinted glass door can be opened by pushing the corners of the door to allow access to the bottles are displayed on solid beech wood shelves and surrounded by white, orange and blue interior LED lighting. Please note that this model is an integrated unit designed to be built in or installed undercounter, and is not intended as a freestanding wine cooler.

## **General Information:**

Bottles (0,75 litre bordeaux): 49 Bordeaux bottles

Section: 2 temperature zone

Door: Reversible tinted glass door (UV treated)

Colours: Black, stainless steel Shelves: Wooden shelves