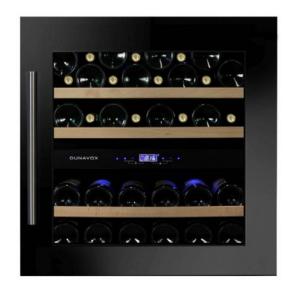

## Dunavox DAVS-25.63DB 25 Bottle Wine Cooler

A dual zone, 25 bottle integrated model featuring integrated ventilation. Boasting an elegant exterior and a stainless steel door handle, the DUNAVOX Soul-25 is perfect for contemporary kitchen environments. The bottles are displayed on solid beech wood shelves and surrounded by white, amber and blue multi LED lighting. Please note that this model is an integrated unit designed to be built in or installed undercounter, and is not intended as a freestanding wine cooler.

## **General Information:**

Bottles (0,75 litre bordeaux): 25 Bordeaux bottles

Section: 2 temperature zone

Door: Reversible tinted glass door (UV treated)

Colours: Black, stainless steel Shelves: Wooden shelves

Lighting: White, amber and blue multi LED lighting

Noise level: 39dB

**Energy class:** G

Width: 590 mm Height: 595 mm Depth: 570 mm