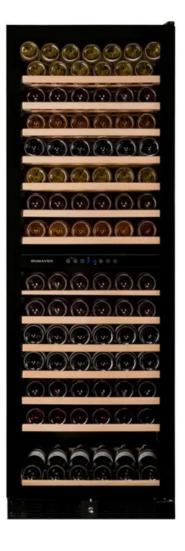

## Dunavox DX-166.428DBK 166 Bottle Wine Cooler

A dual zone, 166 bottle freestanding model from the exclusive line. Boasting an elegant exterior – the DUNAVOX Grande-166 is perfect for contemporary kitchens, bars and hotels. The bottles are supported on wooden shelves set into a stunning light blue interior. Maximum set temperature difference between compartments can not exceed 8°C. Never set the compartments to the same temperature! Please note that this model is suitable for freestanding or built in use.

## **General Information:**

Bottles (0,75 litre bordeaux): 166 Bordeaux bottles

Section: 2 temperature zone

Door: Reversible tinted glass door (UV treated)

Colours: Black, stainless steel

Shelves: Telescopic wooden shelves Lighting: Blue interior LED lighting