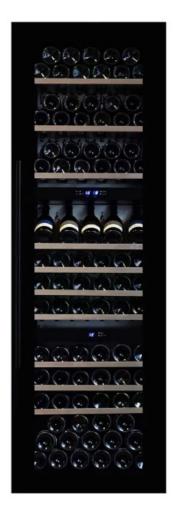

## Dunavox DX-89.246TB 89 Bottle Wine Cooler

A three zone, 89 bottle integrated wine cooler. Boasting an elegant exterior and a stainless steel door handle, the Soul-89 is perfect for contemporary kitchen environments. The bottles are supported on solid wooden shelves set into a light blue interior. Please note that this model is designed to be built in alongside kitchen cabinets and appliances, and is not intended as a freestanding or undercounter wine cooler.

## **General Information:**

Bottles (0,75 litre bordeaux): 89 Bordeaux bottles

Section: 3 temperature zone

Door: Reversible tinted glass door (UV treated)

Colours: Black, stainless steel Shelves: Wooden shelves

Lighting: Blue interior LED lighting

Noise level: 38dB

**Energy class:** G

Width: 587 mm Height: 1788 mm Depth: 557 mm