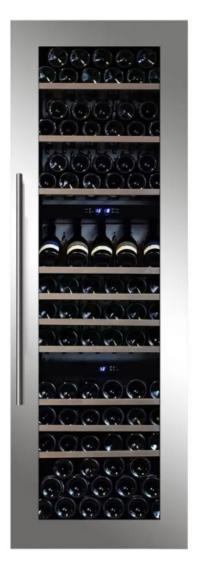

## Dunavox DX-89.246TSS 89 Bottle Wine Cooler

A three zone, 89 bottle integrated wine cooler. Boasting an elegant exterior and a stainless steel door handle, the Soul-89 is perfect for contemporary kitchen environments. The bottles are supported on solid wooden shelves set into a light blue interior. Please note that this model is designed to be built in alongside kitchen cabinets and appliances, and is not intended as a freestanding or undercounter wine cooler.

## **General Information:**

Bottles (0,75 litre bordeaux): 89 Bordeaux bottles

Section: 3 temperature zone

Door: Reversible tinted glass door (UV treated)

Colours: Black, stainless steel Shelves: Wooden shelves

Lighting: Blue interior LED lighting

Noise level: 38dB

**Energy class:** G

Width: 587 mm Height: 1788 mm Depth: 557 mm