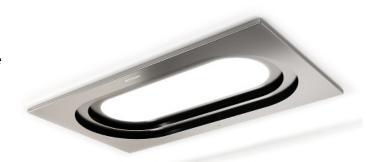

#### **ESSENTIAL AND ICONICAL STYLE**

An iconical and extremely distinctive design turns the Inside-Up ceiling hood into a precious decor element, able to enhance interior design with the help of its unique and tunable light.

### **General Information:**

Code 305.0615.740

Description INSIDE UP WH A90

Materials White Matt

No. of engines 1

Controls PUSH BUTTON
Lighting 1 Led Panel
Filter aluminium

Width (mm) 900