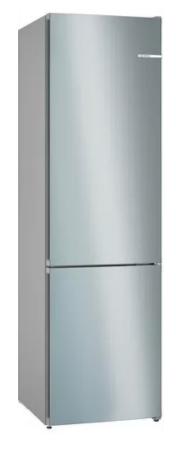

## Bosch KGN392IDF Series 4 Freestanding fridge-freezer

## **TECHNICAL FEATURES**

Dimensions: (HxWxD mm) 2030 x 600 x 665

Number of Shelves 5 Energy Class D

Annual Energy Consumption 203 kWh/annum

Device Colour Inox Keeps food fresh longer Yes Cooling Compartment Volume 260 L Freezer Compartment Volume 103 L

## **More Info**

VitaFresh XXL 0°C: keep food fresh for longer with extra spacious crisper drawers.

No Frost: never defrost your freezer again.

Anti-fingerprint: The special coating prevents fingerprints from being visible.