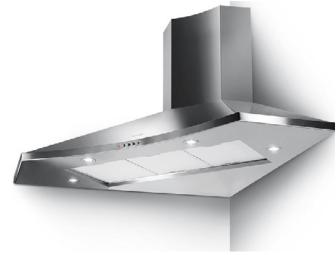

## Faber Installation Hood Corner Faber Solaris EG6 LED X A100

The style of the traditions.

The conventional lines of a chimney hood are softened by its profiled shapes suitable to embellish different kitchen's styles that need corner solutions.