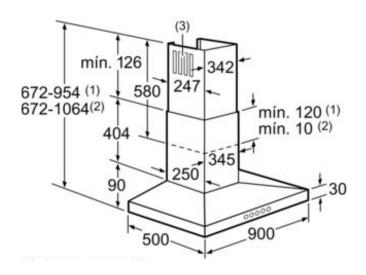

Extractor hose 120 / 150mm

Max. Absorbed power (electricity) (W): 169

Max. Voltage (V): 220-240 Frequency: 50-60Hz

Current (A): 10

Colour: Brushed steel