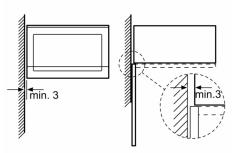

#### Dimensions:

- Appliance dimension (HxWxD): 382 mm x 594 mm x 388 mm
- Niche dimension (HxWxD): 380 mm 382 mm x 560 mm 568 mm x 550 mm
- "Please reference the built-in dimensions provided in the installation drawing"

# Series 6, Built-In Microwave, 59 x 38 cm BEL554MS0

Microwave, corner installation

Measurements in mm

measurements in mm