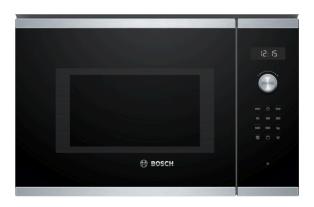

# Series 6, Built-In Microwave, 59 x 38 cm BEL554MS0

Included accessories 1 x grid 1 x Turntable

# The built-in microwave for the 38 cm niche: use it for extra fast thawing, heating and perfect preparation of foods.

- **AutoPilot 8:** every dish is a perfect success thanks to 8 preset automatic programmes.
- **LED-display control, white:** easy-to-use thanks to direct access to additional functions.
- **Pop-out controls:** Make the front of the oven easy to clean and give it a sleek look.
- Stainless steel interior: easy to clean interior thanks to smooth surfaces and no sharp edges.
- **Cleaning Assistance:** less cleaning effort thanks to the new cleaning option, which can be especially used for cleaning of light soiling.

Series 6, Built-In Microwave, 59 x 38 cm BEL554MS0

# The built-in microwave for the 38 cm niche: use it for extra fast thawing, heating and perfect preparation of foods.