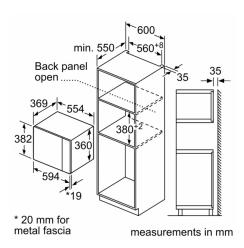

#### Dimensions:

- Appliance dimension (HxWxD): 382 mm x 594 mm x 388 mm
- Niche dimension (HxWxD): 380 mm 382 mm x 560 mm 568 mm x 550 mm
- "Please reference the built-in dimensions provided in the installation drawing"

# Series 6, Built-In Microwave, 59 x 38 cm BEL554MS0

Microwave, corner installation

Measurements in mm

measurements in mm