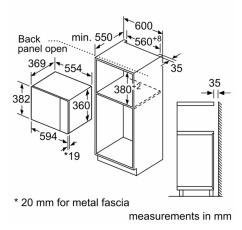

#### Dimensions:

- Appliance dimension (HxWxD): 382 mm x 594 mm x 388 mm
- Niche dimension (HxWxD): 380 mm 382 mm x 560 mm 568 mm x 550 mm
- "Please reference the built-in dimensions provided in the installation drawing"

# Series 6, Built-In Microwave, 59 x 38 cm BEL554MS0

Microwave, corner installation

Measurements in mm

measurements in mm