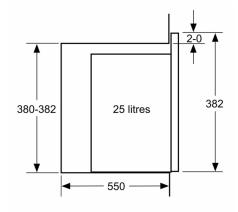

#### Dimensions:

- Appliance dimension (HxWxD): 382 mm x 594 mm x 388 mm
- Niche dimension (HxWxD): 380 mm 382 mm x 560 mm 568 mm x 550 mm
- "Please reference the built-in dimensions provided in the installation drawing"

#### Microwave and heating mode:

- Max. Power: 900 W; 5 Microwave power settings: 90 W, 180 W, 360 W, 600 W, boost
- Grill 1.2 KW
- Grill and microwave power levels 90 W, 180 W, 360 W combinable
- Microwave and grill for separate use
- Cavity volume: 25 l

# Series 6, Built-In Microwave, 59 x 38 cm BEL554MS0

Microwave, corner installation

Measurements in mm

measurements in mm