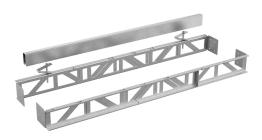

### INSTALLATION ACCESSORY Z92WWY9X2

- √ Z92WWY9X2
- $\sqrt{}$  Mounting kit for seamless installation
- √ Fits 90cm Glassdraft
- $\sqrt{}$  Consisting of a two-part, extendable base frame and a connecting strip for a seamless installation of Glassdraft and a matching design Hob. Allows two appliances to be installed in one worktop cut-out.

# INSTALLATION ACCESSORY Z92WWY9X2

### Features

- Z92WWY9X2
- Mounting kit for seamless installation

### Optional accessories

- Fits 90cm Glassdraft
- Consisting of a two-part, extendable base frame and a connecting strip for a seamless installation of Glassdraft and a matching design Hob. Allows two appliances to be installed in one worktop cut-out.

## INSTALLATION ACCESSORY Z92WWY9X2