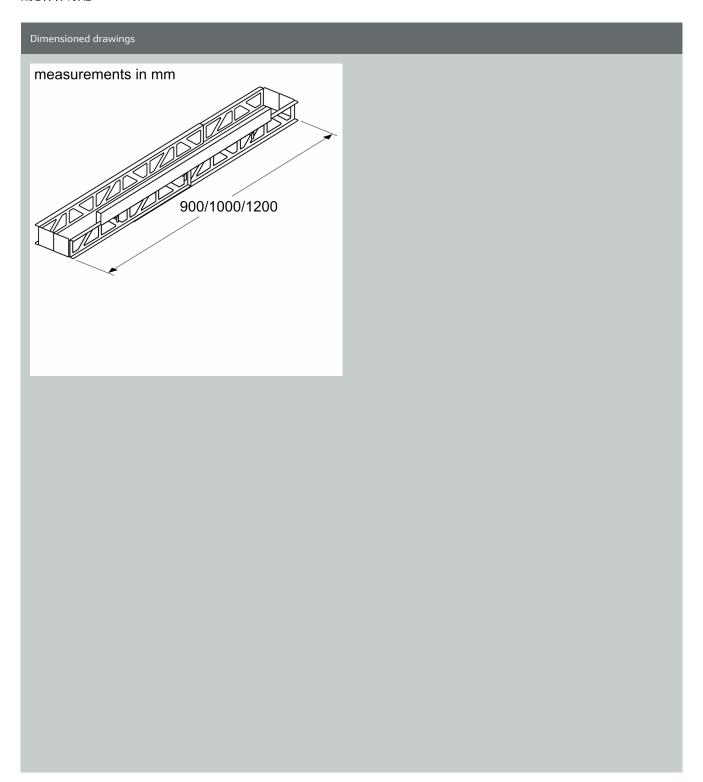

### **Technical Data**

Dimensions of the packed product (HxWxD): ..... 110 x 390 x 1180