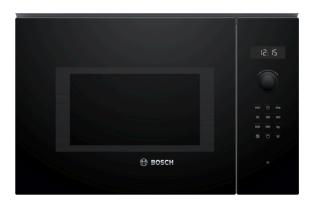

# Series 6, Built-In Microwave, 59 x 38 cm, Black BEL554MB0

# The built-in microwave for the 38 cm niche: use it for extra fast thawing, heating and perfect preparation of foods.

- **AutoPilot 8:** every dish is a perfect success thanks to 8 preset automatic programmes.
- **LED-display control, white:** easy-to-use thanks to direct access to additional functions.
- **Pop-out controls:** Make the front of the oven easy to clean and give it a sleek look.
- Stainless steel interior: easy to clean interior thanks to smooth surfaces and no sharp edges.
- **Cleaning Assistance:** less cleaning effort thanks to the new cleaning option, which can be especially used for cleaning of light soiling.

#### Comfort:

- LED display control
- electronic clock
- Rotary Control, Pop-out controls, Touch control
- User-friendly electronics: extremely easy and comfortable operation
- AutoPilot 8
- 4 defrost and 3 cooking programmes in microwave function,1 programmes for combination function
- Memory for individual programmes (1 setting)
- LED light
- 31.5 cm glass turntable
- side opening door, hinge left
- Electronic door opener
- Touch key operation