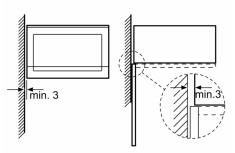

### Dimensions:

- Appliance dimension (HxWxD): 382 mm x 594 mm x 388 mm
- Niche dimension (HxWxD): 380 mm 382 mm x 560 mm 568 mm x 550 mm
- "Please reference the built-in dimensions provided in the installation drawing"

## **Technical Information**

- Length of mains cable: 130 cm
- Total connected load electric: 1.45 KW
- Nominal voltage: 220 230 V
- suitable for high cupboard installation