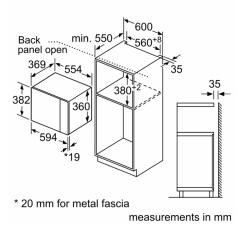

### Dimensions:

- Appliance dimension (HxWxD): 382 mm x 594 mm x 388 mm
- Niche dimension (HxWxD): 380 mm 382 mm x 560 mm 568 mm x 550 mm
- "Please reference the built-in dimensions provided in the installation drawing"

# Series 6, Built-In Microwave, 59 x 38 cm, Black BEL554MB0

Microwave, corner installation

Measurements in mm

measurements in mm