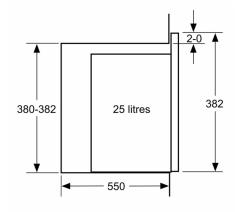

## Technical Data

Type of micro-wave oven : MW+Grill function Type of control : Electronic Dimensions : 382 x 594 x 388 mm Cavity dimensions : 208.0 x 328.0 x 369.0 mm Length electrical supply cord : 130.0 cm Net weight : 18.3 kg Gross weight : 22.1 kg EAN code : 4242005039067 Maximum micro-wave power : 900 W Connection Rating : 1450 W Fuse protection : 10 A Voltage : 220-230 V Frequency : 50 Hz Plug type : Gardy plug w/ earthing Cavity dimensions : 208.0 x 328.0 x 369.0 mm Included accessories : 1 x grid, 1 x Turntable

### Dimensions:

- Appliance dimension (HxWxD): 382 mm x 594 mm x 388 mm
- Niche dimension (HxWxD): 380 mm 382 mm x 560 mm 568 mm x 550 mm
- "Please reference the built-in dimensions provided in the installation drawing"

### Microwave and heating mode:

- Max. Power: 900 W; 5 Microwave power settings: 90 W, 180 W, 360 W, 600 W, boost
- Grill 1.2 KW
- Grill and microwave power levels 90 W, 180 W, 360 W combinable
- Microwave and grill for separate use
- Cavity volume: 25 l