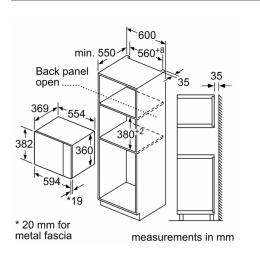

### Dimensions:

- Appliance dimension (HxWxD): 382 mm x 594 mm x 388 mm
- Niche dimension (HxWxD): 380 mm 382 mm x 560 mm 568 mm x 550 mm
- "Please reference the built-in dimensions provided in the installation drawing"

# Series 6, Built-In Microwave, 59 x 38 cm, Black BEL554MB0

Microwave, corner installation

Measurements in mm

measurements in mm