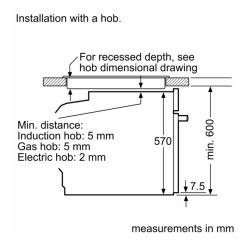

#### **Dimensions:**

- Appliance dimension (HxWxD): 595 mm x 594 mm x 548 mm
- Niche dimension (HxWxD): 585 mm 595 mm x 560 mm -568 mm x 550 mm
- "Please reference the built-in dimensions provided in the installation drawing"