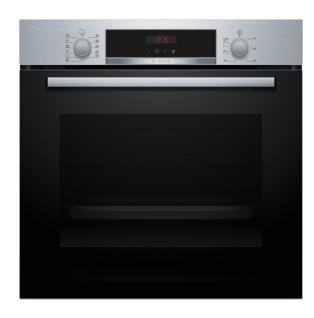

### Series 4, Built-in oven, 60 x 60 cm, Stainless steel HBA574ES3

#### Design:

- Rotary Control, Pop-out controls
- Cavity inner surface: enamel
- Extra large capacity oven

#### Comfort:

- LED-display control (red)
- Electronic clock
- automatic start
  Heating-up control
- AutoPilot 10
- Bar handle
- Supporting systems: Programs
- Fast preheat
- Halogen interior lighting, Switch for oven illumination
- Integral cooling fan