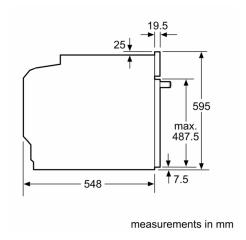

#### **Technical Data**

Gross weight: 37.0 kg

Built-in / Free-standing : Built-in

Integrated Cleaning system: Pyrolytic+Hydrolytic

Min. required niche size for installation (HxWxD): 585-595 x

560-568 x 550 mm

Dimensions: 595x594x548 mm

Dimensions of the packed product (HxWxD) : 675 x 660 x 690

mm

Control Panel Material: Stainless steel

Door Material : Glass Net weight : 35.0 kg

Usable volume of cavity: 71 l

Heating modes: : Bottom heat, Conventional heat, Full width grill, Hot Air, Hotair gentle, Hot air grilling, Pizza setting

#### **Dimensions:**

- Appliance dimension (HxWxD): 595 mm x 594 mm x 548 mm
- Niche dimension (HxWxD): 585 mm 595 mm x 560 mm -568 mm x 550 mm
- "Please reference the built-in dimensions provided in the installation drawing"