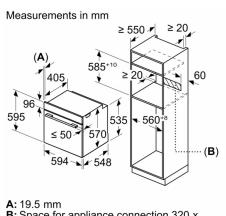

#### **Technical Data**

Gross weight: 37.0 kg

Built-in / Free-standing : Built-in

Integrated Cleaning system: Pyrolytic+Hydrolytic

Min. required niche size for installation (HxWxD): 585-595 x

560-568 x 550 mm

Dimensions: 595x594x548 mm

Dimensions of the packed product (HxWxD) : 675 x 660 x 690

mm

Control Panel Material: Stainless steel

Door Material : Glass Net weight : 35.0 kg

Usable volume of cavity: 71 l

Heating modes: : Bottom heat, Conventional heat, Full width grill, Hot Air, Hotair gentle, Hot air grilling, Pizza setting

#### **Dimensions:**

- Appliance dimension (HxWxD): 595 mm x 594 mm x 548 mm
- Niche dimension (HxWxD): 585 mm 595 mm x 560 mm -568 mm x 550 mm
- "Please reference the built-in dimensions provided in the installation drawing"