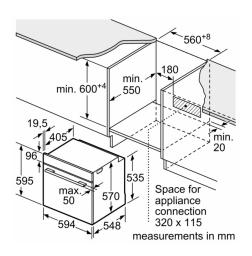

#### **Technical Data**

Gross weight: 37.0 kg

Built-in / Free-standing : Built-in

Integrated Cleaning system: Pyrolytic+Hydrolytic

Min. required niche size for installation (HxWxD): 585-595 x

560-568 x 550 mm

#### **Dimensions:**

- Appliance dimension (HxWxD): 595 mm x 594 mm x 548 mm
- Niche dimension (HxWxD): 585 mm 595 mm x 560 mm -568 mm x 550 mm
- "Please reference the built-in dimensions provided in the installation drawing"